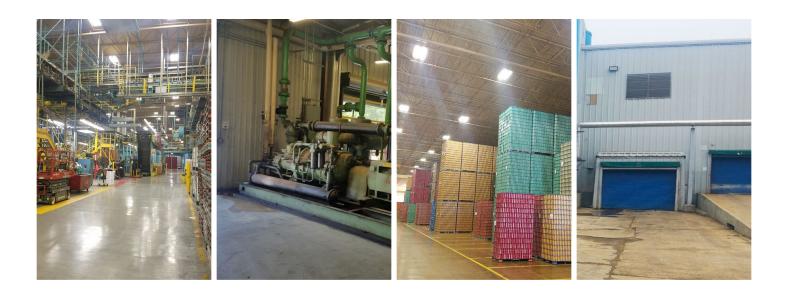

### **FORMER USE:**

Aluminum can production and warehousing for brands such as Arizona Ice Tea and Anheuser-Busch

TAXES: Estimated 2020 taxes are approximately \$52,789

### **CEILING HEIGHTS:**

32' clear throughout, but western wall boundary is 30' to the joist

### **SPRINKLER:**

Facility is 100% covered by a Wet Sprinkler system; 250,000 gallon water tank

### **TRUCK LOADING:**

North side - 6 - 8'x10' dock high loading doors (4 additional dock doors are in place but they are closed off); 2 - ramp level doors; West side -  $1 20' \times 16'$ oversized ramp level door on Southwest corner South side - 2 docks, 1 covered dock and 1 ramp level entrance and 1 grade level door

### CRANE:

1 - 20 ton General bridge crane