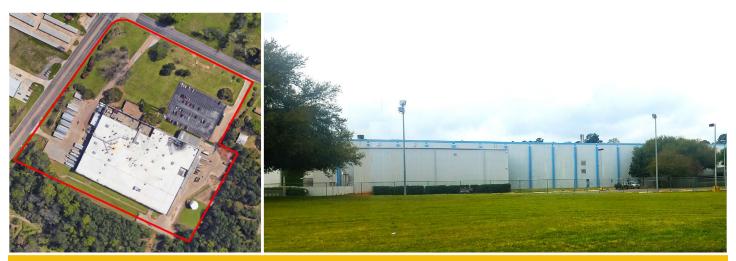

# 1001 Fisher Road, Longview, TX

## 188,278 Square Feet

### HIGHLIGHTS

- Longview Texas is ideally located on Interstate 20 between Dallas, Texas and Shrevport, LA.
- Major companies operating in the area are Eastman Chemical, Walmart, Trinity Rail, Nucor Steel, Komatsu, Neiman Marcus and Dollar General.
- Longview has a very aggressive economic development team that will be instrumental in providing incentives for potential users. Texas is well known as a business friendly State.
- The building is ideal for both manufacturing and distribution due to its location, ceiling heights, heavy power and rail capacity.
- The only quality building available in the East Texas Market.

### SIZE:

Approximately 188,278 square feet as follows: Manufacturing/Warehouse: 171,278 sf Office: 17,000 sf

DIMENSIONS: Approximately 343' x 483'

**NO. OF BUILDINGS:** One modern single story industrial facility

**GROUND:** Approximately 38.95 acres

**DATE OF CONSTRUCTION:** Originally built in 1974 with an addition in 1984