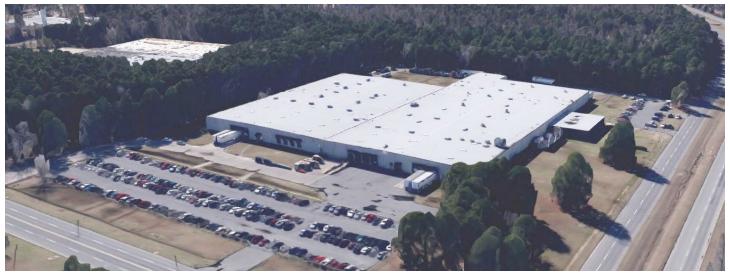

# **Available**

5300 Jefferson Parkway, Pine Bluff, AR 71602

235,500 SF

# 5300 Jefferson Parkway, Pine Bluff, AR 71602

#### **BUILDING SIZE**

235,500 (12,500 SF office, 76,600 SF distribution & 146,400 SF manufacturing)

#### **SITE SIZE**

19.3 acres +/- (adjoining land available)