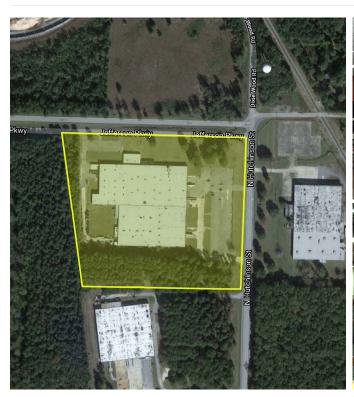

# 5300 Jefferson Parkway, Pine Bluff, AR 71602

#### **SITE SIZE**

19.3 acres +/- (adjoining land available)